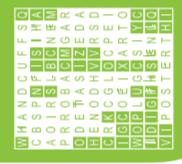

# "At the police station"

| W | Н | Α | N | D | С | U | F | F | S | Q |
|---|---|---|---|---|---|---|---|---|---|---|
| С | В | S | Р | N | F |   | S |   | Н | Α |
| Α | 0 |   | R | S | L | В | С | N | Ε | М |
| Р | R | R | 0 | В | Α | С | М | G | Α | R |
| 0 | D | Ε | Τ | Α | S |   | Z | Ε | D | Α |
| Н | Ε | N | 0 | D | Н | ٧ | ٧ | R | S | D |
| С | R | K | С | G | L | 0 | С | Р | Ε | 1 |
| Ι | G | С | 0 | Ε | 1 | Χ | Α | R | Т | 0 |
| W | 0 | Р | L | U | G | С | S |   | Υ | С |
|   | D | ١ | G | F | Н | S | Ε | N | L | Q |
| ٧ | I | Р | 0 | S | Т | Ε | R | Т | Η | 1 |