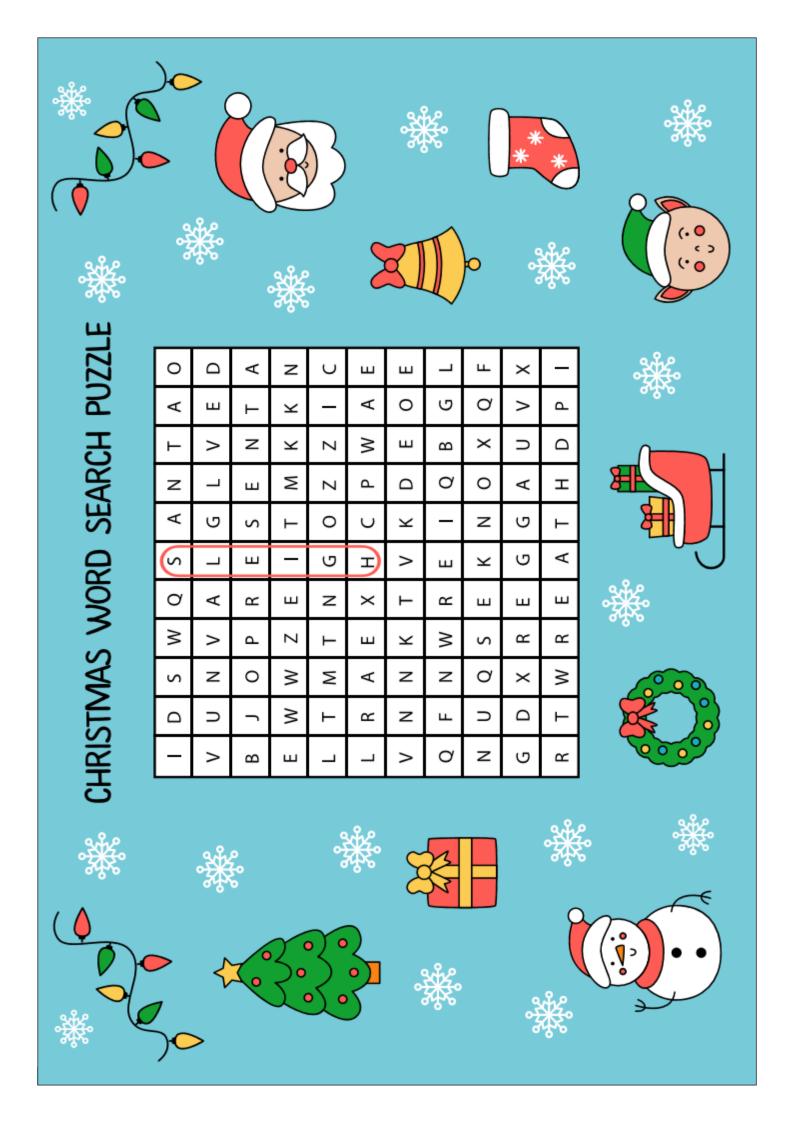

# "Christmas day"

| Υ | Ν | W | Q | U |   |   | Ν | L | C | M |
|---|---|---|---|---|---|---|---|---|---|---|
| K | Τ | R | Ε | Ε | S | Α | Ν | Т | Α | Н |
| ٧ | R | S | S | Т | Α | R |   | В | F | Α |
| S | G | S | Т | 0 | С | K |   | Ν | G | Т |
| Χ | С | Α | Ν | D | Υ | В | Ε | L | L | S |
| G |   | Ν | G | Ε | R | В | R | Ε | Α | D |
| М | 1 | Ν | S | Ν | 0 | W | М | Α | N | Ν |
| S | N | 0 | W | F | L | Α | K | Ε | ٧ | Α |
| G | В | Н | 0 | L | L | Υ | Q | Q | F | F |
| Α | U | W | С | Н |   | М | N | Ε | Υ | Α |